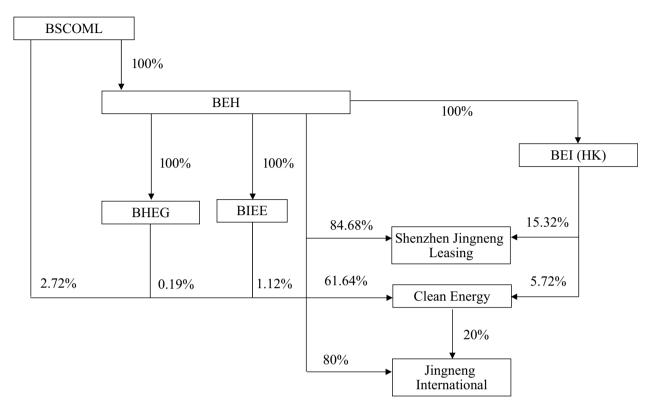

# DISCLOSEABLE TRANSACTIONS AND CONNECTED TRANSACTIONS PROPOSED SWAP OF 20% EQUITY INTEREST IN JINGNENG INTERNATIONAL AND CASH HELD BY THE COMPANY FOR 84.68% EQUITY INTEREST IN SHENZHEN JINGNENG LEASING HELD BY BEH

# 4. Shareholding Structure before and after the Transactions

A  $_{\lambda}^{t}$  t  $_{\lambda}^{t}$  of t  $_{\lambda}^{t}$  nno nc m nt, t  $_{\lambda}^{r}$  oling tr ct r  $_{\lambda}^{t}$  follow:

## 7. Reasons for and Benefits of the Transactions

Upon compl tion of t Tr n ction, t omp n will no long r ol n r in Jingn ng Int rn tion, l n n n Jingn ng ing will com lir of t omp n. In t in it, t Tr n ction will be t omp n to f rt r foc on it cl n n rg in . At t m tim, t Tr n ction will f cilit t t omp n ' plo m nt of it fin nc l in provi long-t rm c pit, l prort for t omp n ' v lopm nt in t cl n n rg ctor.