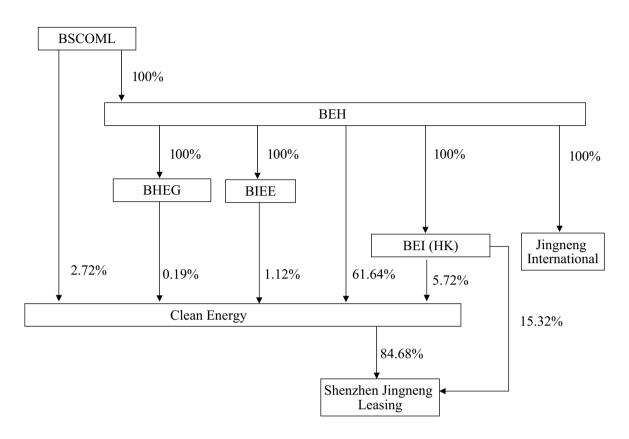

# DISCLOSEABLE TRANSACTIONS AND CONNECTED TRANSACTIONS PROPOSED SWAP OF 20% EQUITY INTEREST IN JINGNENG INTERNATIONAL AND CASH HELD BY THE COMPANY FOR 84.68% EQUITY INTEREST IN SHENZHEN JINGNENG LEASING HELD BY BEH

Imm\_i\_t l following t compl tion of t Tr\_n\_ction, t \_\_\_r\_ol\_ing tr ct r i\_\_\_follow

## 7. Reasons for and Benefits of the Transactions

Upon compl tion of t Tr n ction, t omp n will no long r ol n r in Jingn ng Int rn tion, l n n n Jingn ng ing will com lir of t omp n. In t in it, t Tr n ction will be t omp n to f rt r foc on it cl n n rg in . At t m tim, t Tr n ction will f cilit t t omp n ' plo m nt of it fin nc l in provi long-t rm c pit, l prort for t omp n ' v lopm nt in t cl n n rg ctor.